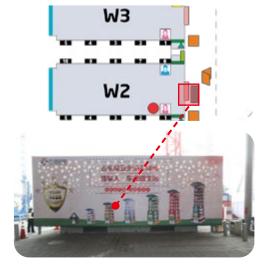

### 6.14 Substation Fence Ad.

- Your company brand will be exposured to the flow of visitors
- Location: Hall W2 or W4Size: 10.4m×3.8mH
- o Quantity: 1 piece
- \* Ad. design is provided by the sponsor and must be approved by the organizer Ads. are printed by the organizer

Price: RMB 40,000