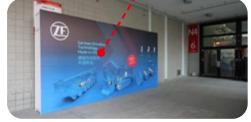

### 6.8 Ad. on Glass Wall outside the entrance hall

- o Ad located in the golden triangle, connecting the outdoor area and the entrance hall
- o Location 1: Hall E1 to #1 South Entrance Hall (near Hall E1)
- o Size: 11.36m × 3.36mH
- o Location 2: Hall E1 to #1 South Entrance Hall (near #1 South Entrance)
- o Size: 8.8m × 3.36mH
- o Location 3: Hall W1 to #1 South Entrance Hall
- o Size: 32.9m x 3.3mH
- Location 4: Hall N1 to #2 North Entrance Hall(near Hall N1)
- o Size: 8.36m × 3.51mH
- o Location 5: Hall W5 to #2 North Entrance Hall (near #2 North Entrance)
- o Size: 10.95m × 3.61mH
- o Location 6: Hall E7 to #3 East Entrance Hall
- o Size: 34.27m × 3.6mH
- o Quantity: 1 piece

**During the Show** 

\* Ad design is provided by the sponsor and must be approved by the organizer Banners are made by the organizer

Price: RMB 80,000, Location 1 / Location 5 Booking deadline: 2024.09.09

RMB 60,000, Location 2 / Location 4

RMB 180,000, Location 3 RMB 158,000, Location 6