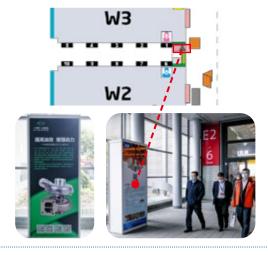

### 6.5 Corridor Banner in #1 South **Entrance Hall**

**During the Show** 

- The Ad. on the golden position of the south entrance hall and only 2 pieces of Ad. are available
- o Location: #1 South Entrance Hall

Booking deadline: 2024.09.09

- o Size: 4m×5mH
- o Quantity: 1 piece 2 pcs/set
- \* Ad. design is provided by the sponsor and must be approved by the organizer Banners are made by the organizer

Price: RMB 60,000/1 piece RMB 100,000/2 pcs/set

### 6.6 Movable Ad. Board in #2 North During the Show **Entrance Hall**

- o The North Entrance Hall is nearby the metro and your Ad. will have an excellent exposure
- o Location: #2 North Entrance Hall
- o Size: 4m×3mH
- o Quantity: 1 piece
- \* Ad. design is provided by the sponsor and must be approved by the organizer Banners are made by the organizer