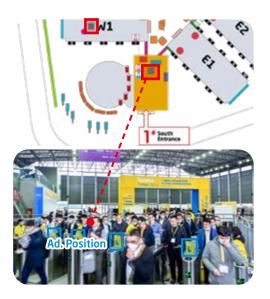

### 6.19 Ad. on Entrance Turnstile

**During the Show** 

- Every visitor must pass through the entrance gate
- An eye-catching advertisement that nobody can miss
- Location: Hall W1 / Hall W5 / #1 South Entrance /
   #2 North Entrance / #3 East Entrance Hall
- \* Ad. design is provided by the sponsor and must be approved by the organizer
  Ads. are printed by the organizer

Booking deadline: 2024.09.09 Price: Contact organizer