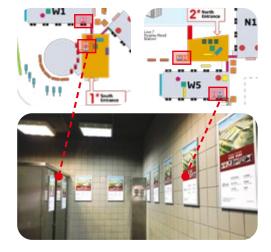

### 6.4 Entrance Hall Hanging Banner During the Show

- o The most striking Ad. in the entrance hall and no visitor will miss it
- Location 1: #1 South Entrance Hall
- Size: 4m×5mH
- o Quantity: 1 piece

4 pcs/set

- o Location 2: #3 East Entrance Hall
- Size: 3m×5mH
- o Quantity: 1 piece
- \* Ad. design is provided by the sponsor and must be approved by the organizer Banners are made by the organizer

Booking deadline: 2024.09.09

Price: RMB 35,000, 1# South Entrance Hall/1 piece RMB 138,000, 1# South Entrance Hall/4 pcs/set RMB 30,000, 3# East Entrance Hall/1 piece