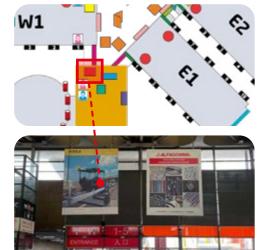

### 6.17 Ad. On hall map guide

**During the Show** 

- Add your QR code or Logo to the official booth guide, so that your customers can see your booth location at a glance
- Hall map guides are set in main ailes area with high traffic flow
- o Location: Eye-catching location of each exhibition hall
- o Quantity: 2 pieces/set
- QR code or Logo is provided by the sponsor and must be approved by the organizer
   Ads are printed by the organizer

Booking deadline: 2024.09.09 Price: RMB RMB 10,000