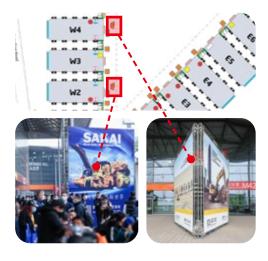

### 6.14 Substation Fence Ad.

- Your company brand will be exposured to the flow of visitors
- Location: Hall W2 or W4Size: 10.4m×3.8mH
- o Quantity: 1 piece
- \* Ad. design is provided by the sponsor and must be approved by the organizer Ads. are printed by the organizer