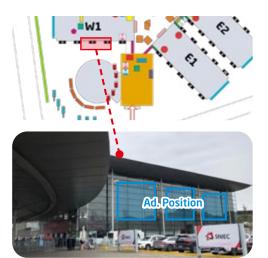

### 6.8 Ad. on Glass Wall outside the entrance hall

- o Ad located in the golden triangle, connecting the outdoor area and the entrance hall
- o Location 1: Hall E1 to #1 South Entrance Hall (near Hall E1)
- o Size: 11.36m × 3.36mH
- o Location 2: Hall E1 to #1 South Entrance Hall (near #1 South Entrance)
- o Size: 8.8m × 3.36mH
- o Location 3: Hall W1 to #1 South Entrance Hall
- o Size: 32.9m x 3.3mH
- Location 4: Hall N1 to #2 North Entrance Hall(near Hall N1)
- o Size: 8.36m × 3.51mH
- o Location 5: Hall W5 to #2 North Entrance Hall (near #2 North Entrance)
- o Size: 10.95m × 3.61mH
- o Location 6: Hall E7 to #3 East Entrance Hall
- o Size: 34.27m × 3.6mH
- o Quantity: 1 piece

**During the Show** 

\* Ad design is provided by the sponsor and must be approved by the organizer Banners are made by the organizer

Price: RMB 80,000, Location 1 / Location 5 Booking deadline: 2024.09.09

RMB 60,000, Location 2 / Location 4

RMB 180,000, Location 3 RMB 158,000, Location 6