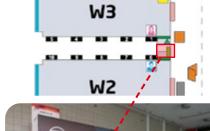

### 6.3 Corridor Hanging Banner

**During the Show** 

- Suspended advertisements lead visitors to your booth
- o Catch visitors' attentions by intensive double-sided advertisements
- Location1: #1 South Entrance to Hall E1 #3 East Entrance to Hall E7
- ∘ Size: 3.5m×0.7mH
- o Quantity: 10 pieces/set
- Location2: Hall N1 to N5 (except N2 to N3)
- ∘ Size: 5m×0.7mH
- o Quantity: 7 pieces/set
- o Location3: Hall W1 to W5 / Hall E1 to E7
- ∘ Size: 5m×0.7mH
- o Quantity: 10 pieces/set (9 pieces/set between W4-5)
- \* Ad. design is provided by the sponsor and must be approved by the organizer Banners are made by the organizer