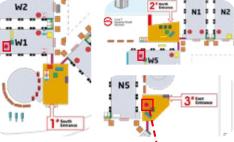

### 6.3 Corridor Hanging Banner

**During the Show** 

- Suspended advertisements lead visitors to your booth
- o Catch visitors' attentions by intensive double-sided advertisements
- Location1: #1 South Entrance to Hall E1 #3 East Entrance to Hall E7
- ∘ Size: 3.5m×0.7mH
- o Quantity: 10 pieces/set
- Location2: Hall N1 to N5 (except N2 to N3)
- ∘ Size: 5m×0.7mH
- o Quantity: 7 pieces/set
- o Location3: Hall W1 to W5 / Hall E1 to E7
- ∘ Size: 5m×0.7mH
- o Quantity: 10 pieces/set (9 pieces/set between W4-5)
- \* Ad. design is provided by the sponsor and must be approved by the organizer Banners are made by the organizer