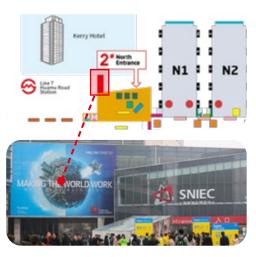

### 6.6 Movable Ad. Board in #2 North During the Show **Entrance Hall**

- o The North Entrance Hall is nearby the metro and your Ad. will have an excellent exposure
- o Location: #2 North Entrance Hall
- o Size: 4m×3mH
- o Quantity: 1 piece
- \* Ad. design is provided by the sponsor and must be approved by the organizer Banners are made by the organizer

Price: RMB 40,000 Booking deadline: 2024.09.09