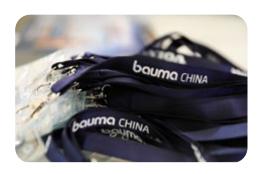

### **5.2 Visitor Lanyard**

**During the Show** 

- The exclusive sponsorhip of visitor lanyard is an excellent opportunity to boost your brand engagement over the whole exhibition period
- o Quantity: 120,000 pieces
- \* Ad. design is provided by the exhibitor and must be approved by the organizer
   Visitor Lanyards are made by othe rganizer

Booking deadline: 2024.09.09 Price: RMB 500,000