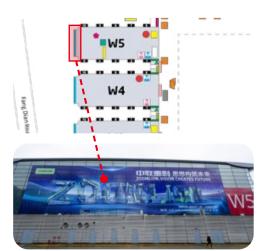

### 6.14 Substation Fence Ad.

- Your company brand will be exposured to the flow of visitors
- Location: Hall W2 or W4Size: 10.4m×3.8mH
- o Quantity: 1 piece
- \* Ad. design is provided by the sponsor and must be approved by the organizer Ads. are printed by the organizer

Price: RMB 40,000