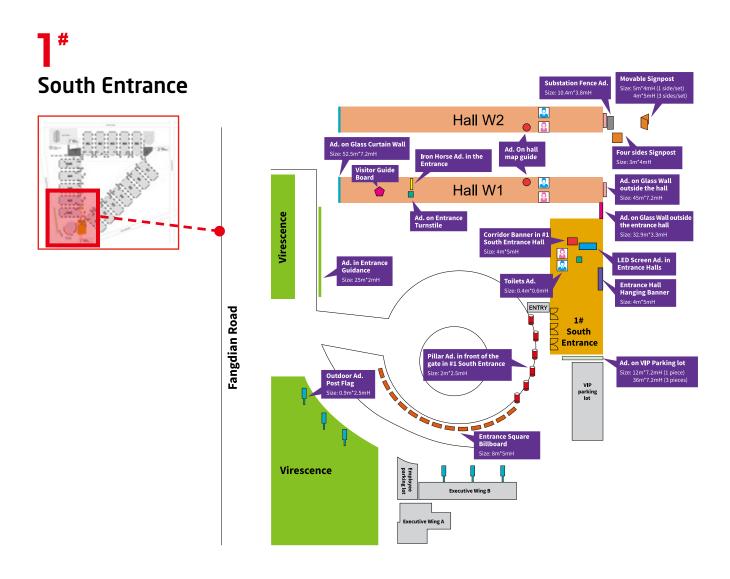

### 6.1 Movable Signpost

- Company's key vision and booth number on the signpost that will be placed at eyecatching location outdoors
- Location: clearly visible position at the square out of the hall
- Size: 5m×4mH / 1 side4m×5mH / 3 sides
- Quantity: 1 side/set3 sides/set
- \* Ad. design is provided by the sponsor and must be approved by the organizer Moveavle signposts are made by the organizer

### **6.2 Four sides Signpost**

- Unmissable AD located between outdoor square and halls, attracts trade visitors from all sides
- Location: clearly visible position at the square out of the hall (except Hall W4/E6)
- o Size: 3m×4mH
- o Quantity: 4 sides/set

### 6.3 Corridor Hanging Banner

**During the Show** 

- Suspended advertisements lead visitors to your booth
- o Catch visitors' attentions by intensive double-sided advertisements
- Location1: #1 South Entrance to Hall E1 #3 East Entrance to Hall E7
- ∘ Size: 3.5m×0.7mH
- o Quantity: 10 pieces/set
- Location2: Hall N1 to N5 (except N2 to N3)
- ∘ Size: 5m×0.7mH
- o Quantity: 7 pieces/set
- o Location3: Hall W1 to W5 / Hall E1 to E7
- ∘ Size: 5m×0.7mH
- o Quantity: 10 pieces/set (9 pieces/set between W4-5)
- \* Ad. design is provided by the sponsor and must be approved by the organizer Banners are made by the organizer

### 6.4 Entrance Hall Hanging Banner During the Show

- o The most striking Ad. in the entrance hall and no visitor will miss it
- Location 1: #1 South Entrance Hall
- Size: 4m×5mH
- o Quantity: 1 piece

### 6.5 Corridor Banner in #1 South **Entrance Hall**

**During the Show** 

- The Ad. on the golden position of the south entrance hall and only 2 pieces of Ad. are available
- o Location: #1 South Entrance Hall

### 6.7 LED Screen Ad. in Entrance Halls During the Show

- The only offical multimedia display to play your advertising video and bauma CHINA video on a loop
- Location: As appropriate
- o Quantity: 1 piece
- \* Video is provided by the sponsor and must be approved by the organizer LED screen is provided by the organizer

### 6.8 Ad. on Glass Wall outside the entrance hall

- o Ad located in the golden triangle, connecting the outdoor area and the entrance hall
- o Location 1: Hall E1 to #1 South Entrance Hall (near Hall E1)
- o Size: 11.36m × 3.36mH
- o Location 2: Hall E1 to #1 South Entrance Hall (near #1 South Entrance)
- o Size: 8.8m × 3.36mH
- o Location 3: Hall W1 to #1 South Entrance Hall
- o Size: 32.9m x 3.3mH
- Location 4: Hall N1 to #2 North Entrance Hall(near Hall N1)
- o Size: 8.36m × 3.51mH
- o Location 5: Hall W5 to #2 North Entrance Hall (near #2 North Entrance)
- o Size: 10.95m × 3.61mH
- o Location 6: Hall E7 to #3 East Entrance Hall
- o Size: 34.27m × 3.6mH
- o Quantity: 1 piece

### 6.12 Visitor Guide Board

- Company logo on visitor form filling counter
- Leave a great impression on all visitors
- ∘ **Location 1:** Hall W1
- Location 2: Hall W5
- Location 3: #3 East Entrance

Booking deadline: 2024.09.09

### 6.14 Substation Fence Ad.

- Your company brand will be exposured to the flow of visitors
- Location: Hall W2 or W4Size: 10.4m×3.8mH
- o Quantity: 1 piece
- \* Ad. design is provided by the sponsor and must be approved by the organizer Ads. are printed by the organizer

### 6.16 Toilets Ad.

- Toilet is a good advertising place because in the limited space, the Ad. is very vivid and eye-catching
- o **Location 1:** #1 South Entrance / #2 North Entrance Hall
- Location 2: Hall W1-W5
- Size: 0.4m×0.6mH
- o Quantity: 1 room
- \* Ad. design is provided by the sponsor and must be approved by the organizer

### 6.17 Ad. On hall map guide

**During the Show** 

- Add your QR code or Logo to the official booth guide, so that your customers can see your booth location at a glance
- Hall map guides are set in main ailes area with high traffic flow
- o Location: Eye-catching location of each exhibition hall
- o Quantity: 2 pieces/set
- QR code or Logo is provided by the sponsor and must be approved by the organizer
   Ads are printed by the organizer

### 6.18 Iron Horse Ad. in the Entrance

**During the Show** 

- The double-sided Ad. is in an excellent location.
   Visitors will not miss it no matter whether they enter or leave the exhibition hall
- Location: Hall W1 / Hall W5 / #2 North Entrance/
   Loading Area between #2 North Entrance
   and W5
- o Quantity: 5 pieces / 10 sides / set
- \* Ad. design is provided by the sponsor and must be approved by the organizer Ads. are printed by the organizer

### 6.19 Ad. on Entrance Turnstile

**During the Show** 

- Every visitor must pass through the entrance gate
- An eye-catching advertisement that nobody can miss
- Location: Hall W1 / Hall W5 / #1 South Entrance /
   #2 North Entrance / #3 East Entrance Hall
- \* Ad. design is provided by the sponsor and must be approved by the organizer
  Ads. are printed by the organizer

# 7.1 Outside Corridor Ad. at the North Square

During the Show

- The most attractive Ad. at the North Square and it is located between North Entrance Hall and Kerry Hotel
- o Location: North Square
- o Size: 18.84m×13mH
- o Quantity: 1 piece
- \* Ad. design is provided by the sponsor and must be approved by the organizer
  Ads. are printed by the organizer

### 7.2 Entrance Square Billboard

- o Ad. on outdoor billboard next to entrance hall
- An eye-catching advertisement that nobody can miss
- Location 1: South Square
- Location 2: North Square

Booking deadline: 2024.09.09

### 7.3 Outdoor Ad. Post Flag

**During the Show** 

- The eye-catching post flag is 8 meters high and can hang 4 pieces of Ad in main ailes area with high traffic flow
- o 6 post flags are available
- o Location: South Square
- o Size: 0.9m×2.5mH
- o Quantity: 4 sides/piece
- \* Ad. design is provided by the sponsor and must be approved by the organizer Ads. are printed by the organizer

### 7.5 Ad. on VIP Parking lot

During the Show
Recommendation

- Ad in the only VIP parking lot in SNIEC
- o Location: South Square
- Size: 12m×7.2mH
   36m×7.2mH
- o Quantity: 1 piece
- Ad. design is provided by the sponsor and must be approved by the organizer
   Ads. are printed by the organizer

### 7.6 Ad. in Entrance Guidance

- The eye-catching place at the visitor main entrance
- o Location: South Square
- o Size: 25m×2mH
- o Quantity: 1 piece
- \* Ad. design is provided by the sponsor and must be approved by the organizer Ads. are printed by the organizer

# 7.7 AD in front of the gate in #1 South Entrance

- The large and attractive Ad will significantly attracts trade visitors from all sides to enchance your brand exposure
- o Location: South Square
- o Size: 2m×2.5mH
- Quantity: 1 piece/4 sides6 pcs/4 sides
- \* Ad. design is provided by the sponsor and must be approved by the organizer
  Ads. are printed by the organizer