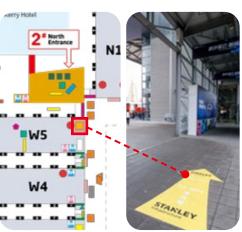

### 6.6 Movable Ad. Board in #2 North During the Show **Entrance Hall**

- o The North Entrance Hall is nearby the metro and your Ad. will have an excellent exposure
- o Location: #2 North Entrance Hall
- o Size: 4m×3mH
- o Quantity: 1 piece
- \* Ad. design is provided by the sponsor and must be approved by the organizer Banners are made by the organizer

Price: RMB 40,000 Booking deadline: 2024.09.09