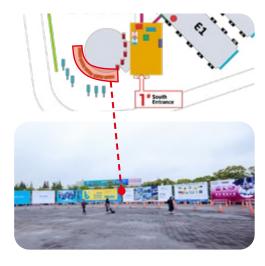

### 6.5 Corridor Banner in #1 South **Entrance Hall**

**During the Show** 

- The Ad. on the golden position of the south entrance hall and only 2 pieces of Ad. are available
- o Location: #1 South Entrance Hall

Booking deadline: 2024.09.09

- o Size: 4m×5mH
- o Quantity: 1 piece 2 pcs/set
- \* Ad. design is provided by the sponsor and must be approved by the organizer Banners are made by the organizer

Price: RMB 60,000/1 piece RMB 100,000/2 pcs/set