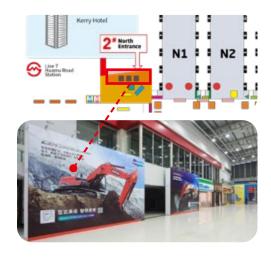

### 6.6 Movable Ad. Board in #2 North During the Show **Entrance Hall**

- o The North Entrance Hall is nearby the metro and your Ad. will have an excellent exposure
- o Location: #2 North Entrance Hall
- o Size: 4m×3mH
- o Quantity: 1 piece
- \* Ad. design is provided by the sponsor and must be approved by the organizer Banners are made by the organizer

Price: RMB 40,000 Booking deadline: 2024.09.09