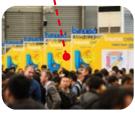

### 6.6 Movable Ad. Board in #2 North During the Show **Entrance Hall**

- o The North Entrance Hall is nearby the metro and your Ad. will have an excellent exposure
- o Location: #2 North Entrance Hall
- o Size: 4m×3mH
- o Quantity: 1 piece
- \* Ad. design is provided by the sponsor and must be approved by the organizer Banners are made by the organizer

Price: RMB 40,000 Booking deadline: 2024.09.09