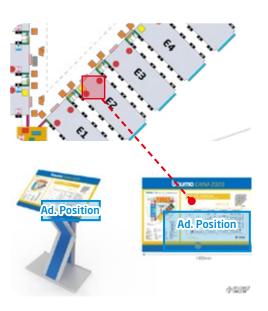

### 6.17 Ad. On hall map guide

**During the Show** 

- Add your QR code or Logo to the official booth guide, so that your customers can see your booth location at a glance
- Hall map guides are set in main ailes area with high traffic flow
- o Location: Eye-catching location of each exhibition hall
- o Quantity: 2 pieces/set
- QR code or Logo is provided by the sponsor and must be approved by the organizer
   Ads are printed by the organizer

Booking deadline: 2024.09.09 Price: RMB RMB 10,000