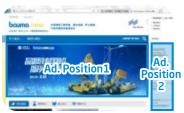

# 4.8 Banner on Official Show Website

- Banner on official website with good visits during the whole show preiod
- Pageview can top over **230,000** times/month at the peak time
- o Banner can directly link to your company website
- o Form 1: Stage Banner on homepage
- Size: 980×360 pixel、660×250 pixel、320×200 pixel, 150 pdi
- o Form 2: Side Banner on all web pages
- o Size: 120×600 pixel, 150 pdi
- Quantity: 1 month in Sept. / Oct.
   1 month in Nov.
- \* Image file is provided by the sponsor