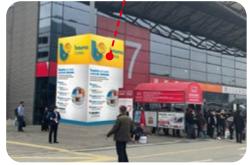

### 6.6 Movable Ad. Board in #2 North During the Show **Entrance Hall**

- o The North Entrance Hall is nearby the metro and your Ad. will have an excellent exposure
- o Location: #2 North Entrance Hall
- o Size: 4m×3mH
- o Quantity: 1 piece
- \* Ad. design is provided by the sponsor and must be approved by the organizer Banners are made by the organizer

Price: RMB 40,000 Booking deadline: 2024.09.09