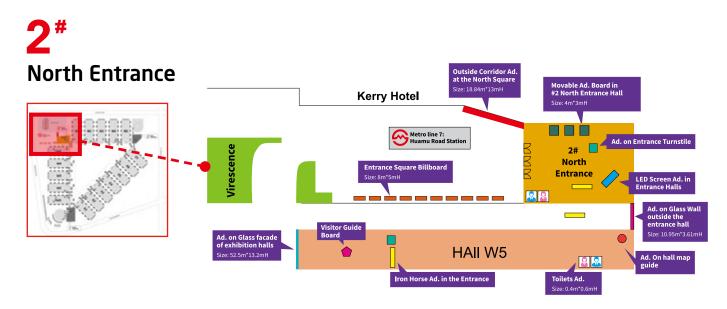

### 6.6 Movable Ad. Board in #2 North During the Show **Entrance Hall**

- o The North Entrance Hall is nearby the metro and your Ad. will have an excellent exposure
- o Location: #2 North Entrance Hall
- o Size: 4m×3mH
- o Quantity: 1 piece
- \* Ad. design is provided by the sponsor and must be approved by the organizer Banners are made by the organizer

### 6.7 LED Screen Ad. in Entrance Halls During the Show

- The only offical multimedia display to play your advertising video and bauma CHINA video on a loop
- Location: As appropriate
- o Quantity: 1 piece
- \* Video is provided by the sponsor and must be approved by the organizer LED screen is provided by the organizer

### 6.8 Ad. on Glass Wall outside the entrance hall

- o Ad located in the golden triangle, connecting the outdoor area and the entrance hall
- o Location 1: Hall E1 to #1 South Entrance Hall (near Hall E1)
- o Size: 11.36m × 3.36mH
- o Location 2: Hall E1 to #1 South Entrance Hall (near #1 South Entrance)
- o Size: 8.8m × 3.36mH
- o Location 3: Hall W1 to #1 South Entrance Hall
- o Size: 32.9m x 3.3mH
- Location 4: Hall N1 to #2 North Entrance Hall(near Hall N1)
- o Size: 8.36m × 3.51mH
- o Location 5: Hall W5 to #2 North Entrance Hall (near #2 North Entrance)
- o Size: 10.95m × 3.61mH
- o Location 6: Hall E7 to #3 East Entrance Hall
- o Size: 34.27m × 3.6mH
- o Quantity: 1 piece

**During the Show** 

\* Ad design is provided by the sponsor and must be approved by the organizer Banners are made by the organizer

Price: RMB 80,000, Location 1 / Location 5 Booking deadline: 2024.09.09

### 6.10 Corridor Billboard

- Ad. on corridor billboard that will be placed at eye-catching location to attract visitors' attentions and lead them to your booth
- $\circ$  **Location 1:** From Entrance to Halls
- Location 2: Hall W1 to W5 / Hall E1 to E7 / Hall N1 to N5 (except N2 to N3)
- o Size: 6m×3mH
- o Quantity: 1 piece
- \* Ad. design is provided by the sponsor and must be approved by the organizer
  Billboards are made by the organizer

### 6.12 Visitor Guide Board

- Company logo on visitor form filling counter
- Leave a great impression on all visitors
- ∘ **Location 1:** Hall W1
- Location 2: Hall W5
- Location 3: #3 East Entrance

Booking deadline: 2024.09.09

\* Ad. design is provided by the sponsor and must be approved by the organizer;
Ads. are printed by the organizer

**During the Show** 

Price: RMB 150,000, Hall W1 RMB 100,000, Hall W5

RMB 100,000, 3# East Entrance

### 6.16 Toilets Ad.

- Toilet is a good advertising place because in the limited space, the Ad. is very vivid and eye-catching
- o **Location 1:** #1 South Entrance / #2 North Entrance Hall
- Location 2: Hall W1-W5
- Size: 0.4m×0.6mH
- o Quantity: 1 room
- \* Ad. design is provided by the sponsor and must be approved by the organizer

  Ads. are printed by the organizer

Booking deadline: 2024.09.09

Price: RMB 50,000, #1 South Entrance/#2 North Entrance Hall RMB 38,000, Hall W1-W5

### 6.17 Ad. On hall map guide

**During the Show** 

- Add your QR code or Logo to the official booth guide, so that your customers can see your booth location at a glance
- Hall map guides are set in main ailes area with high traffic flow
- o Location: Eye-catching location of each exhibition hall
- o Quantity: 2 pieces/set
- QR code or Logo is provided by the sponsor and must be approved by the organizer
   Ads are printed by the organizer

### 6.18 Iron Horse Ad. in the Entrance

**During the Show** 

- The double-sided Ad. is in an excellent location.
   Visitors will not miss it no matter whether they enter or leave the exhibition hall
- Location: Hall W1 / Hall W5 / #2 North Entrance/
   Loading Area between #2 North Entrance
   and W5
- o Quantity: 5 pieces / 10 sides / set
- \* Ad. design is provided by the sponsor and must be approved by the organizer Ads. are printed by the organizer

### 6.19 Ad. on Entrance Turnstile

**During the Show** 

- Every visitor must pass through the entrance gate
- An eye-catching advertisement that nobody can miss
- Location: Hall W1 / Hall W5 / #1 South Entrance /
   #2 North Entrance / #3 East Entrance Hall
- \* Ad. design is provided by the sponsor and must be approved by the organizer
  Ads. are printed by the organizer

# 7.1 Outside Corridor Ad. at the North Square

During the Show

- The most attractive Ad. at the North Square and it is located between North Entrance Hall and Kerry Hotel
- o Location: North Square
- o Size: 18.84m×13mH
- o Quantity: 1 piece
- \* Ad. design is provided by the sponsor and must be approved by the organizer
  Ads. are printed by the organizer

### 7.2 Entrance Square Billboard

- o Ad. on outdoor billboard next to entrance hall
- An eye-catching advertisement that nobody can miss
- Location 1: South Square
- Location 2: North Square

Booking deadline: 2024.09.09

- o Location 3: East Square
- o Size: 8m×5mH
- o Quantity: 1 piece
- \* Ad. design is provided by the sponsor and must be approved by the organizer
   Ads. are printed by the organizer

Price: RMB 60,000, South Square RMB 60,000, North Square RMB 35,000, East Square