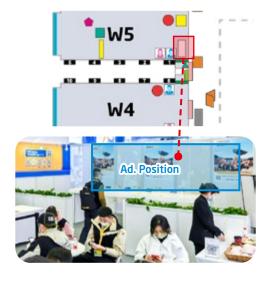

### 6.15 Wi-Fi Area

- Ad on background at WIFI area is noticeable since visitors will stay long there
- o Location: Wi-Fi Areas
- o Quantity: 1 piece
- \* Specific location as appropriate.

  Ad. design is provided by the sponsor and must be approved by the organizer

  Ads. are printed by the organizer

Booking deadline: 2024.09.09 Price: RMB 50,000