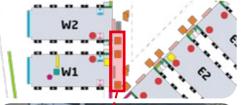

### 6.5 Corridor Banner in #1 South **Entrance Hall**

**During the Show** 

- The Ad. on the golden position of the south entrance hall and only 2 pieces of Ad. are available
- o Location: #1 South Entrance Hall

Booking deadline: 2024.09.09

- o Size: 4m×5mH
- o Quantity: 1 piece 2 pcs/set
- \* Ad. design is provided by the sponsor and must be approved by the organizer Banners are made by the organizer

Price: RMB 60,000/1 piece RMB 100,000/2 pcs/set