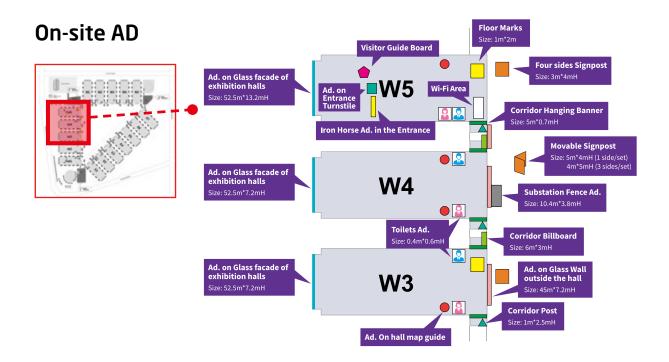

### 6.8 Ad. on Glass Wall outside the entrance hall

- o Ad located in the golden triangle, connecting the outdoor area and the entrance hall
- o Location 1: Hall E1 to #1 South Entrance Hall (near Hall E1)
- o Size: 11.36m × 3.36mH
- o Location 2: Hall E1 to #1 South Entrance Hall (near #1 South Entrance)
- o Size: 8.8m × 3.36mH
- o Location 3: Hall W1 to #1 South Entrance Hall
- o Size: 32.9m x 3.3mH
- Location 4: Hall N1 to #2 North Entrance Hall(near Hall N1)
- o Size: 8.36m × 3.51mH
- o Location 5: Hall W5 to #2 North Entrance Hall (near #2 North Entrance)
- o Size: 10.95m × 3.61mH
- o Location 6: Hall E7 to #3 East Entrance Hall
- o Size: 34.27m × 3.6mH
- o Quantity: 1 piece

### NEW 6.9 Ad. on Glass Wall outside the hall

**During the Show** 

- The very striking Ad to attract the attention of visitors passed by the Outdoor Area
- Location 1: Hall W4 to W5 / Hall E1 to E7 /
   Hall N1 to N5 (except N2 to N3)
- o Size: 28.4m × 5mH
- o Location 2: Hall W1 to W4 / Hall E1 to E7 / Hall N1 to N5
- ∘ Size: 45m × 7.2mH
- o Quantity: 1 piece
- \* Ad design is provided by the sponsor and must be approved by the organizer
  Banners are made by the organizer

### **6.11 Corridor Post**

- The eye-catching corridor post can be placed in several positions to attract the visitors
- Location: Hall W1 to W5 / Hall E1 to E7 / Hall N1 to N5 (except N2 to N3)
- ∘ Size: 1m×2.5mH
- o Quantity: 1 piece (MOQ: 4 pcs)
- \* Ad. design is provided by the sponsor and must be approved by the organizer
   Posts are made by the organizer

### 6.12 Visitor Guide Board

- Company logo on visitor form filling counter
- Leave a great impression on all visitors
- ∘ **Location 1:** Hall W1
- Location 2: Hall W5
- Location 3: #3 East Entrance

Booking deadline: 2024.09.09

### 6.13 Floor Marks

**During the Show** 

Recommendation

- Welcome message and booth location on floor marks
- Attract visitors' attentions and lead them to your booth
- Location: Indoor max quantity: 8
   Outdoor Floor Marks will be moved to corridor of halls
- ∘ Size: 1m×2m
- o Quantity: 1 piece
- \* Ad. design is provided by the sponsor and must be approved by the organizer
  Ads. are printed by the organizer

### 6.14 Substation Fence Ad.

- Your company brand will be exposured to the flow of visitors
- Location: Hall W2 or W4Size: 10.4m×3.8mH
- o Quantity: 1 piece
- \* Ad. design is provided by the sponsor and must be approved by the organizer Ads. are printed by the organizer

### 6.15 Wi-Fi Area

- Ad on background at WIFI area is noticeable since visitors will stay long there
- o Location: Wi-Fi Areas
- o Quantity: 1 piece
- \* Specific location as appropriate.

  Ad. design is provided by the sponsor and must be approved by the organizer

### 6.16 Toilets Ad.

- Toilet is a good advertising place because in the limited space, the Ad. is very vivid and eye-catching
- o **Location 1:** #1 South Entrance / #2 North Entrance Hall
- Location 2: Hall W1-W5
- Size: 0.4m×0.6mH
- o Quantity: 1 room
- \* Ad. design is provided by the sponsor and must be approved by the organizer

### 6.17 Ad. On hall map guide

**During the Show** 

- Add your QR code or Logo to the official booth guide, so that your customers can see your booth location at a glance
- Hall map guides are set in main ailes area with high traffic flow
- o Location: Eye-catching location of each exhibition hall
- o Quantity: 2 pieces/set
- QR code or Logo is provided by the sponsor and must be approved by the organizer
   Ads are printed by the organizer

### 6.18 Iron Horse Ad. in the Entrance

**During the Show** 

- The double-sided Ad. is in an excellent location.
   Visitors will not miss it no matter whether they enter or leave the exhibition hall
- Location: Hall W1 / Hall W5 / #2 North Entrance/
   Loading Area between #2 North Entrance
   and W5
- o Quantity: 5 pieces / 10 sides / set
- \* Ad. design is provided by the sponsor and must be approved by the organizer Ads. are printed by the organizer

### 6.19 Ad. on Entrance Turnstile

**During the Show** 

- Every visitor must pass through the entrance gate
- An eye-catching advertisement that nobody can miss
- Location: Hall W1 / Hall W5 / #1 South Entrance /
   #2 North Entrance / #3 East Entrance Hall
- \* Ad. design is provided by the sponsor and must be approved by the organizer
  Ads. are printed by the organizer

# 7.4 Ad. on Glass facade of exhibition halls

- The extremely large and striking Ad.
- o Location 1: Out of Hall W5
- o Size: 52.5m×13.2mH
- Location 2: Out of Hall W1-W4/Hall E1-E7/Hall N1-N5
- o Size: 52.5m×7.2mH
- o Quantity: 1 piece
- \* Ad. design is provided by the sponsor and must be approved by the organizer