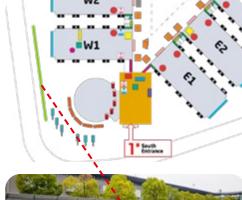

# 7.7 AD in front of the gate in #1 South Entrance

- The large and attractive Ad will significantly attracts trade visitors from all sides to enchance your brand exposure
- o Location: South Square
- o Size: 2m×2.5mH
- Quantity: 1 piece/4 sides6 pcs/4 sides
- \* Ad. design is provided by the sponsor and must be approved by the organizer
  Ads. are printed by the organizer

**During the Show** 

Price: RMB 35,000, 1 piece/4 sides RMB 180,000, 6 pcs/4 sides

Booking deadline: 2024.09.09