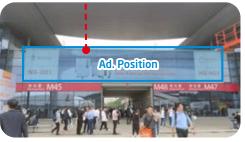

### 6.8 Ad. on Glass Wall outside the entrance hall

- o Ad located in the golden triangle, connecting the outdoor area and the entrance hall
- o Location 1: Hall E1 to #1 South Entrance Hall (near Hall E1)
- o Size: 11.36m × 3.36mH
- o Location 2: Hall E1 to #1 South Entrance Hall (near #1 South Entrance)
- o Size: 8.8m × 3.36mH
- o Location 3: Hall W1 to #1 South Entrance Hall
- o Size: 32.9m x 3.3mH
- Location 4: Hall N1 to #2 North Entrance Hall(near Hall N1)
- o Size: 8.36m × 3.51mH
- o Location 5: Hall W5 to #2 North Entrance Hall (near #2 North Entrance)
- o Size: 10.95m × 3.61mH
- o Location 6: Hall E7 to #3 East Entrance Hall
- o Size: 34.27m × 3.6mH
- o Quantity: 1 piece

**During the Show** 

\* Ad design is provided by the sponsor and must be approved by the organizer Banners are made by the organizer

Price: RMB 80,000, Location 1 / Location 5 Booking deadline: 2024.09.09

RMB 60,000, Location 2 / Location 4

RMB 180,000, Location 3 RMB 158,000, Location 6