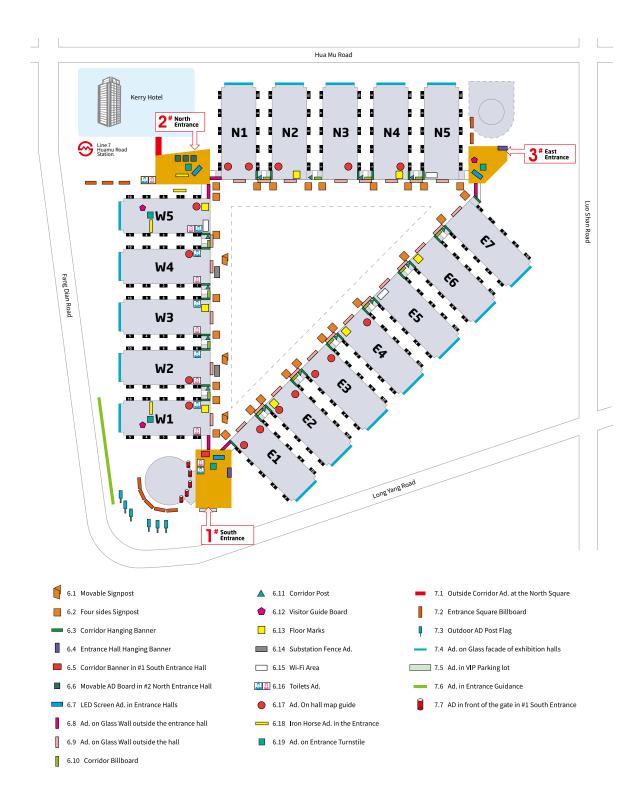

### 6.3 Corridor Hanging Banner

**During the Show** 

- Suspended advertisements lead visitors to your booth
- o Catch visitors' attentions by intensive double-sided advertisements
- Location1: #1 South Entrance to Hall E1 #3 East Entrance to Hall E7
- ∘ Size: 3.5m×0.7mH
- o Quantity: 10 pieces/set
- Location2: Hall N1 to N5 (except N2 to N3)
- ∘ Size: 5m×0.7mH
- o Quantity: 7 pieces/set
- o Location3: Hall W1 to W5 / Hall E1 to E7
- ∘ Size: 5m×0.7mH
- o Quantity: 10 pieces/set (9 pieces/set between W4-5)
- \* Ad. design is provided by the sponsor and must be approved by the organizer Banners are made by the organizer

### 6.4 Entrance Hall Hanging Banner During the Show

- o The most striking Ad. in the entrance hall and no visitor will miss it
- Location 1: #1 South Entrance Hall
- Size: 4m×5mH
- o Quantity: 1 piece

### 6.7 LED Screen Ad. in Entrance Halls During the Show

- The only offical multimedia display to play your advertising video and bauma CHINA video on a loop
- Location: As appropriate
- o Quantity: 1 piece
- \* Video is provided by the sponsor and must be approved by the organizer LED screen is provided by the organizer

### 6.8 Ad. on Glass Wall outside the entrance hall

- o Ad located in the golden triangle, connecting the outdoor area and the entrance hall
- o Location 1: Hall E1 to #1 South Entrance Hall (near Hall E1)
- o Size: 11.36m × 3.36mH
- o Location 2: Hall E1 to #1 South Entrance Hall (near #1 South Entrance)
- o Size: 8.8m × 3.36mH
- o Location 3: Hall W1 to #1 South Entrance Hall
- o Size: 32.9m x 3.3mH
- Location 4: Hall N1 to #2 North Entrance Hall(near Hall N1)
- o Size: 8.36m × 3.51mH
- o Location 5: Hall W5 to #2 North Entrance Hall (near #2 North Entrance)
- o Size: 10.95m × 3.61mH
- o Location 6: Hall E7 to #3 East Entrance Hall
- o Size: 34.27m × 3.6mH
- o Quantity: 1 piece

### NEW 6.9 Ad. on Glass Wall outside the hall

**During the Show** 

- The very striking Ad to attract the attention of visitors passed by the Outdoor Area
- Location 1: Hall W4 to W5 / Hall E1 to E7 /
   Hall N1 to N5 (except N2 to N3)
- o Size: 28.4m × 5mH
- o Location 2: Hall W1 to W4 / Hall E1 to E7 / Hall N1 to N5
- ∘ Size: 45m × 7.2mH
- o Quantity: 1 piece
- \* Ad design is provided by the sponsor and must be approved by the organizer
  Banners are made by the organizer

### 6.10 Corridor Billboard

- Ad. on corridor billboard that will be placed at eye-catching location to attract visitors' attentions and lead them to your booth
- $\circ$  **Location 1:** From Entrance to Halls
- Location 2: Hall W1 to W5 / Hall E1 to E7 / Hall N1 to N5 (except N2 to N3)
- o Size: 6m×3mH
- o Quantity: 1 piece
- \* Ad. design is provided by the sponsor and must be approved by the organizer
  Billboards are made by the organizer

### **6.11 Corridor Post**

- The eye-catching corridor post can be placed in several positions to attract the visitors
- Location: Hall W1 to W5 / Hall E1 to E7 / Hall N1 to N5 (except N2 to N3)
- ∘ Size: 1m×2.5mH
- o Quantity: 1 piece (MOQ: 4 pcs)
- \* Ad. design is provided by the sponsor and must be approved by the organizer
   Posts are made by the organizer

### 6.12 Visitor Guide Board

- Company logo on visitor form filling counter
- Leave a great impression on all visitors
- ∘ **Location 1:** Hall W1
- Location 2: Hall W5
- Location 3: #3 East Entrance

Booking deadline: 2024.09.09

### 6.13 Floor Marks

**During the Show** 

Recommendation

- Welcome message and booth location on floor marks
- Attract visitors' attentions and lead them to your booth
- Location: Indoor max quantity: 8
   Outdoor Floor Marks will be moved to corridor of halls
- ∘ Size: 1m×2m
- o Quantity: 1 piece
- \* Ad. design is provided by the sponsor and must be approved by the organizer
  Ads. are printed by the organizer

### 6.14 Substation Fence Ad.

- Your company brand will be exposured to the flow of visitors
- Location: Hall W2 or W4Size: 10.4m×3.8mH
- o Quantity: 1 piece
- \* Ad. design is provided by the sponsor and must be approved by the organizer Ads. are printed by the organizer

### 6.15 Wi-Fi Area

- Ad on background at WIFI area is noticeable since visitors will stay long there
- o Location: Wi-Fi Areas
- o Quantity: 1 piece
- \* Specific location as appropriate.

  Ad. design is provided by the sponsor and must be approved by the organizer

### 6.16 Toilets Ad.

- Toilet is a good advertising place because in the limited space, the Ad. is very vivid and eye-catching
- o **Location 1:** #1 South Entrance / #2 North Entrance Hall
- Location 2: Hall W1-W5
- Size: 0.4m×0.6mH
- o Quantity: 1 room
- \* Ad. design is provided by the sponsor and must be approved by the organizer

### 6.17 Ad. On hall map guide

**During the Show** 

- Add your QR code or Logo to the official booth guide, so that your customers can see your booth location at a glance
- Hall map guides are set in main ailes area with high traffic flow
- o Location: Eye-catching location of each exhibition hall
- o Quantity: 2 pieces/set
- QR code or Logo is provided by the sponsor and must be approved by the organizer
   Ads are printed by the organizer

### 6.18 Iron Horse Ad. in the Entrance

**During the Show** 

- The double-sided Ad. is in an excellent location.
   Visitors will not miss it no matter whether they enter or leave the exhibition hall
- Location: Hall W1 / Hall W5 / #2 North Entrance/
   Loading Area between #2 North Entrance
   and W5
- o Quantity: 5 pieces / 10 sides / set
- \* Ad. design is provided by the sponsor and must be approved by the organizer Ads. are printed by the organizer

### 6.19 Ad. on Entrance Turnstile

**During the Show** 

- Every visitor must pass through the entrance gate
- An eye-catching advertisement that nobody can miss
- Location: Hall W1 / Hall W5 / #1 South Entrance /
   #2 North Entrance / #3 East Entrance Hall
- \* Ad. design is provided by the sponsor and must be approved by the organizer
  Ads. are printed by the organizer

# 7.1 Outside Corridor Ad. at the North Square

During the Show

- The most attractive Ad. at the North Square and it is located between North Entrance Hall and Kerry Hotel
- o Location: North Square
- o Size: 18.84m×13mH
- o Quantity: 1 piece
- \* Ad. design is provided by the sponsor and must be approved by the organizer
  Ads. are printed by the organizer

### 7.2 Entrance Square Billboard

- o Ad. on outdoor billboard next to entrance hall
- An eye-catching advertisement that nobody can miss
- Location 1: South Square
- Location 2: North Square

Booking deadline: 2024.09.09

### 7.3 Outdoor Ad. Post Flag

**During the Show** 

- The eye-catching post flag is 8 meters high and can hang 4 pieces of Ad in main ailes area with high traffic flow
- o 6 post flags are available
- o Location: South Square
- o Size: 0.9m×2.5mH
- o Quantity: 4 sides/piece
- \* Ad. design is provided by the sponsor and must be approved by the organizer Ads. are printed by the organizer

# 7.4 Ad. on Glass facade of exhibition halls

- The extremely large and striking Ad.
- o Location 1: Out of Hall W5
- o Size: 52.5m×13.2mH
- Location 2: Out of Hall W1-W4/Hall E1-E7/Hall N1-N5
- o Size: 52.5m×7.2mH
- o Quantity: 1 piece
- \* Ad. design is provided by the sponsor and must be approved by the organizer

### 7.5 Ad. on VIP Parking lot

During the Show
Recommendation

- Ad in the only VIP parking lot in SNIEC
- o Location: South Square
- Size: 12m×7.2mH
   36m×7.2mH
- o Quantity: 1 piece
- Ad. design is provided by the sponsor and must be approved by the organizer
   Ads. are printed by the organizer

### 7.6 Ad. in Entrance Guidance

- The eye-catching place at the visitor main entrance
- o Location: South Square
- o Size: 25m×2mH
- o Quantity: 1 piece
- \* Ad. design is provided by the sponsor and must be approved by the organizer Ads. are printed by the organizer

# 7.7 AD in front of the gate in #1 South Entrance

- The large and attractive Ad will significantly attracts trade visitors from all sides to enchance your brand exposure
- o Location: South Square
- o Size: 2m×2.5mH
- Quantity: 1 piece/4 sides6 pcs/4 sides
- \* Ad. design is provided by the sponsor and must be approved by the organizer
  Ads. are printed by the organizer