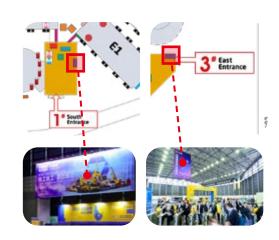

### 6.4 Entrance Hall Hanging Banner During the Show

- o The most striking Ad. in the entrance hall and no visitor will miss it
- Location 1: #1 South Entrance Hall
- Size: 4m×5mH
- o Quantity: 1 piece

4 pcs/set

- o Location 2: #3 East Entrance Hall
- Size: 3m×5mH
- o Quantity: 1 piece
- \* Ad. design is provided by the sponsor and must be approved by the organizer Banners are made by the organizer

Booking deadline: 2024.09.09

Price: RMB 35,000, 1# South Entrance Hall/1 piece RMB 138,000, 1# South Entrance Hall/4 pcs/set RMB 30,000, 3# East Entrance Hall/1 piece