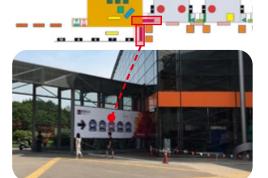

### 6.3 Corridor Hanging Banner

**During the Show** 

- Suspended advertisements lead visitors to your booth
- o Catch visitors' attentions by intensive double-sided advertisements
- Location1: #1 South Entrance to Hall E1 #3 East Entrance to Hall E7
- ∘ Size: 3.5m×0.7mH
- o Quantity: 10 pieces/set
- Location2: Hall N1 to N5 (except N2 to N3)
- ∘ Size: 5m×0.7mH
- o Quantity: 7 pieces/set
- o Location3: Hall W1 to W5 / Hall E1 to E7
- ∘ Size: 5m×0.7mH
- o Quantity: 10 pieces/set (9 pieces/set between W4-5)
- \* Ad. design is provided by the sponsor and must be approved by the organizer Banners are made by the organizer