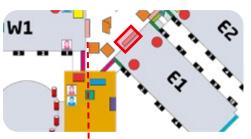

### 6.3 Corridor Hanging Banner

**During the Show** 

- Suspended advertisements lead visitors to your booth
- o Catch visitors' attentions by intensive double-sided advertisements
- Location1: #1 South Entrance to Hall E1 #3 East Entrance to Hall E7
- ∘ Size: 3.5m×0.7mH
- o Quantity: 10 pieces/set
- Location2: Hall N1 to N5 (except N2 to N3)
- ∘ Size: 5m×0.7mH
- o Quantity: 7 pieces/set
- o Location3: Hall W1 to W5 / Hall E1 to E7
- ∘ Size: 5m×0.7mH
- o Quantity: 10 pieces/set (9 pieces/set between W4-5)
- \* Ad. design is provided by the sponsor and must be approved by the organizer Banners are made by the organizer