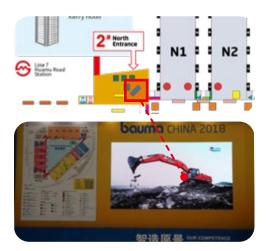

### 5.1 Ad. On the Show Map

**During the Show** 

- Ad. on the onsite Show Map, the most useful printing material, will be delivered to about 180,000<sup>+</sup> trade visitors
- Form 1: Three pages colour Ad.
- Form 2: One page colour Ad.
- Format: stackable, as appropriate to the acutal size of overview plan
- o Quantity: 180,000 copies
- Form 3: Logo on the fairgrounds map
- o Format: A 300pdi image file or PSD/AI file
- o Quantity: 180,000 copies
- \* Ad. design or Logo is provided by the sponsor Overview Plans are made by the organizer

Booking deadline: 2024.10.10

Price: RMB 100,000, Three pages colour Ad. RMB 40,000, One page colour Ad.

RMB 15,000, Logo on the fairgrounds map