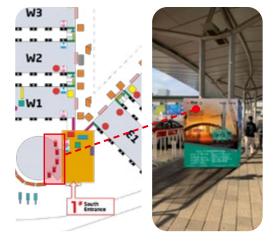

### 6.5 Corridor Banner in #1 South **Entrance Hall**

**During the Show** 

- The Ad. on the golden position of the south entrance hall and only 2 pieces of Ad. are available
- o Location: #1 South Entrance Hall

Booking deadline: 2024.09.09

- o Size: 4m×5mH
- o Quantity: 1 piece 2 pcs/set
- \* Ad. design is provided by the sponsor and must be approved by the organizer Banners are made by the organizer

Price: RMB 60,000/1 piece RMB 100,000/2 pcs/set