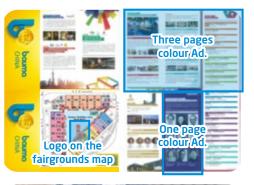

### 5.1 Ad. On the Show Map

**During the Show** 

- Ad. on the onsite Show Map, the most useful printing material, will be delivered to about 180,000<sup>+</sup> trade visitors
- Form 1: Three pages colour Ad.
- Form 2: One page colour Ad.
- Format: stackable, as appropriate to the acutal size of overview plan
- o Quantity: 180,000 copies
- Form 3: Logo on the fairgrounds map
- o Format: A 300pdi image file or PSD/AI file
- o Quantity: 180,000 copies
- \* Ad. design or Logo is provided by the sponsor Overview Plans are made by the organizer

Booking deadline: 2024.10.10

Price: RMB 100,000, Three pages colour Ad. RMB 40,000, One page colour Ad.

RMB 15,000, Logo on the fairgrounds map