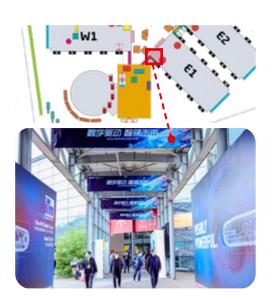

### 6.3 Corridor Hanging Banner

**During the Show** 

- Suspended advertisements lead visitors to your booth
- o Catch visitors' attentions by intensive double-sided advertisements
- Location1: #1 South Entrance to Hall E1 #3 East Entrance to Hall E7
- ∘ Size: 3.5m×0.7mH
- o Quantity: 10 pieces/set
- Location2: Hall N1 to N5 (except N2 to N3)
- ∘ Size: 5m×0.7mH
- o Quantity: 7 pieces/set
- o Location3: Hall W1 to W5 / Hall E1 to E7
- ∘ Size: 5m×0.7mH
- o Quantity: 10 pieces/set (9 pieces/set between W4-5)
- \* Ad. design is provided by the sponsor and must be approved by the organizer Banners are made by the organizer

Price: RMB 100,000/set Booking deadline: 2024.09.09