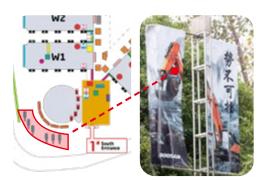

# 7.7 AD in front of the gate in #1 South Entrance

- The large and attractive Ad will significantly attracts trade visitors from all sides to enchance your brand exposure
- o Location: South Square
- o Size: 2m×2.5mH
- Quantity: 1 piece/4 sides6 pcs/4 sides
- \* Ad. design is provided by the sponsor and must be approved by the organizer
  Ads. are printed by the organizer

**During the Show** 

Price: RMB 35,000, 1 piece/4 sides RMB 180,000, 6 pcs/4 sides

Booking deadline: 2024.09.09